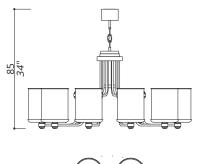

F_45 (BLACK NICKEL FINISH). SHADES IN F_16 VARNISH                                                     | 2 LIGHTS<br>TYPE E14  |
| 29<br>11"                                                                              | 5131-DN-DNX |            | STRUCTURE AND CONNECTION BOX IN F_41 (POLISHED BLACK NICKEL FINISH); DETAILS IN F_45 (BLACK NICKEL FINISH). SHADES IN F_45 VARNISH                                                   |                       |
| <b>Q</b> 222                                                                           |             |            |                                                                                                                                                                                      |                       |



## MAXI IDYLL







| 5212-BB-03F | CHANDELIER | 50 CENTIMETRES OF CHAIN INCLUDED.  STRUCTURE AND CONNECTION BOX IN F_10 (NATURAL BRASS). SHADES IN TS_03 (THIN IVORY WAVE). BRASS FRAMED SHADES. | 10 LIGHTS<br>TYPE E14 |
|-------------|------------|--------------------------------------------------------------------------------------------------------------------------------------------------|-----------------------|
| 5212-BB-03  |            | STRUCTURE AND CONNECTION BOX IN F_10 (NATURAL BRASS). SHADES IN TS_03 (THIN IVORY WAVE). PLASTIC GOLD TRIMMINGS ON SHADES.                       |                       |
| 5212-NN-12  |            | STRUCTURE AND CONNECTION BOX IN F_33 (BRUSHED NICKEL FINISH). SHADES IN TS_12 (THIN IVORY MATTE COTTON).                                         |