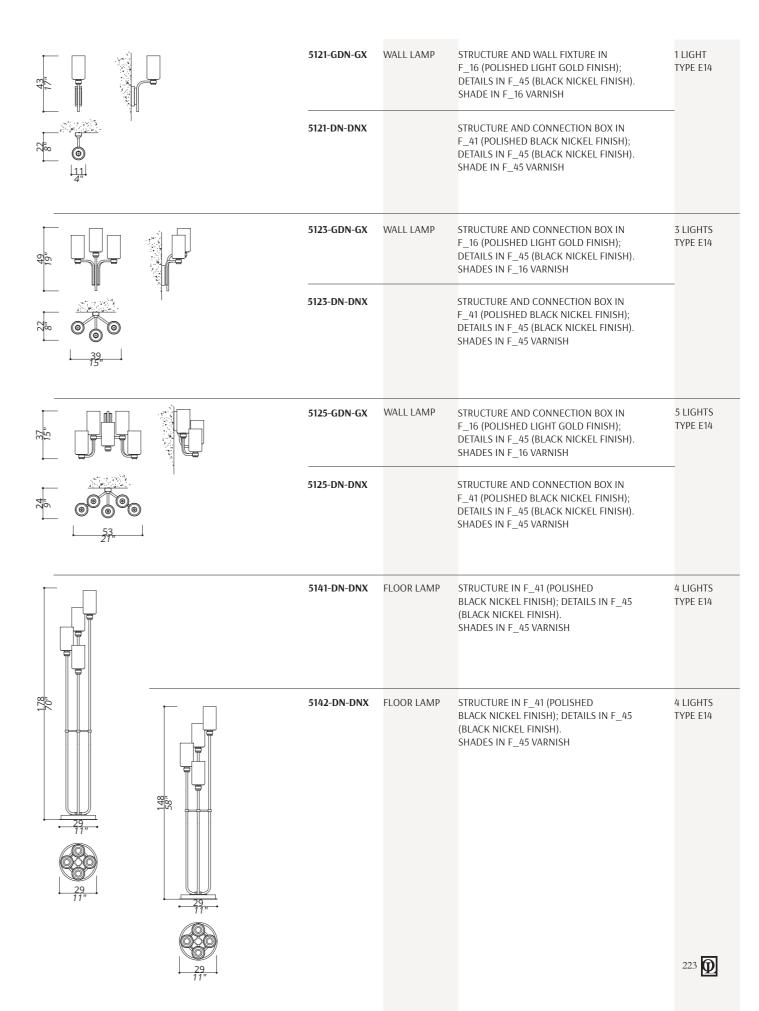

## IDYLL

| 39"                                                                                    | 5112-DN-DNX | CHANDELIER | THREE LAYERED ROUND COMPOSITION. 50 CENTIMETRES OF CHAIN INCLUDED.  STRUCTURE IN F_41 (POLISHED BLACK NICKEL FINISH); DETAILS IN F_45 (BLACK NICKEL FINISH).  SHADES IN F_45 VARNISH | 30 LIGHTS<br>TYPE E14 |
|----------------------------------------------------------------------------------------|-------------|------------|--------------------------------------------------------------------------------------------------------------------------------------------------------------------------------------|-----------------------|
| 0<br>0<br>0<br>0<br>0<br>0<br>0<br>0<br>0<br>0<br>0<br>0<br>0<br>0<br>0<br>0<br>0<br>0 |             |            |                                                                                                                                                                                      |                       |
| 33.85                                                                                  | 5113-DN-DNX | CHANDELIER | TWO LAYERED ROUND COMPOSITION. 50 CENTIMETRES OF CHAIN INCLUDED.  STRUCTURE IN F_41 (POLISHED  BLACK NICKEL FINISH); DETAILS IN F_45 (BLACK NICKEL FINISH).  SHADES IN F_45 VARNISH  | 20 LIGHTS<br>TYPE E14 |
| 95<br>38"                                                                              |             |            |                                                                                                                                                                                      |                       |
| 187                                                                                    | 5131-GDN-GX | TABLE LAMP | STRUCTURE AND CONNECTION BOX IN F_16 (POLISHED LIGHT GOLD FINISH); DETAILS IN F_45 (BLACK NICKEL FINISH). SHADES IN F_16 VARNISH                                                     | 2 LIGHTS<br>TYPE E14  |
| 29<br>11"                                                                              | 5131-DN-DNX |            | STRUCTURE AND CONNECTION BOX IN F_41 (POLISHED BLACK NICKEL FINISH); DETAILS IN F_45 (BLACK NICKEL FINISH). SHADES IN F_45 VARNISH                                                   |                       |
| <b>Q</b> 222                                                                           |             |            |                                                                                                                                                                                      |                       |