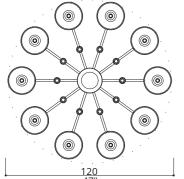

_45 (BLACK NICKEL FINISH). SHADES IN F_16 VARNISH                                                     | 2 LIGHTS<br>TYPE E14  |
| 29<br>11"                                                                              | 5131-DN-DNX |            | STRUCTURE AND CONNECTION BOX IN F_41 (POLISHED BLACK NICKEL FINISH); DETAILS IN F_45 (BLACK NICKEL FINISH). SHADES IN F_45 VARNISH                                                   |                       |
| <b>Q</b> 222                                                                           |             |            |                                                                                                                                                                                      |                       |



## MAXI IDYLL







| 5212-BB-03F | CHANDELIER | 50 CENTIMETRES OF CHAIN INCLUDED.  STRUCTURE AND CONNECTION BOX IN F_10 (NATURAL BRASS). SHADES IN TS_03 (THIN IVORY WAVE). BRASS FRAMED SHADES. | 10 LIGHTS<br>TYPE E14 |
|-------------|------------|--------------------------------------------------------------------------------------------------------------------------------------------------|-----------------------|
| 5212-BB-03  |            | STRUCTURE AND CONNECTION BOX IN F_10 (NATURAL BRASS). SHADES IN TS_03 (THIN IVORY WAVE). PLASTIC GOLD TRIMMINGS ON SHADES.                       |                       |
| 5212-NN-12  |            | STRUCTURE AND CONNECTION BOX IN F_33 (BRUSHED NICKEL FINISH). SHADES IN TS_12 (THIN IVORY MATTE COTTON).                                         |