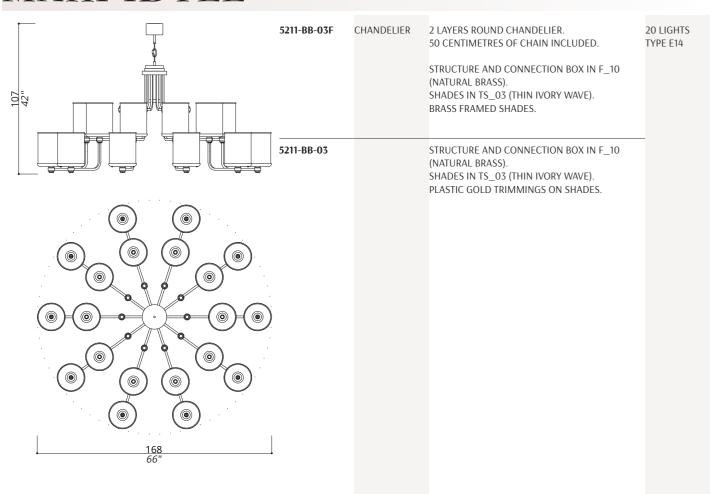

## MAXI IDYLL

| 5212-BB-03F | CHANDELIER | 50 CENTIMETRES OF CHAIN INCLUDED.  STRUCTURE AND CONNECTION BOX IN F_10 (NATURAL BRASS). SHADES IN TS_03 (THIN IVORY WAVE). BRASS FRAMED SHADES. | 10 LIGHTS<br>TYPE E14 |
|-------------|------------|--------------------------------------------------------------------------------------------------------------------------------------------------|-----------------------|
| 5212-BB-03  |            | STRUCTURE AND CONNECTION BOX IN F_10 (NATURAL BRASS). SHADES IN TS_03 (THIN IVORY WAVE). PLASTIC GOLD TRIMMINGS ON SHADES.                       |                       |
| 5212-NN-12  |            | STRUCTURE AND CONNECTION BOX IN F_33 (BRUSHED NICKEL FINISH). SHADES IN TS_12 (THIN IVORY MATTE COTTON).                                         |                       |