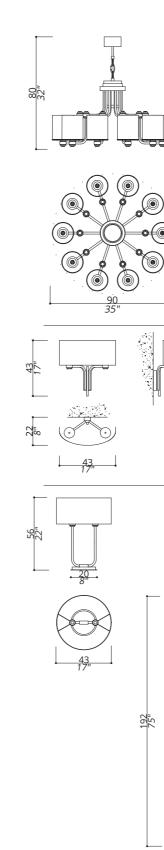

## MAXI IDYLL

| 5212-BB-03F | CHANDELIER | 50 CENTIMETRES OF CHAIN INCLUDED.  STRUCTURE AND CONNECTION BOX IN F_10 (NATURAL BRASS). SHADES IN TS_03 (THIN IVORY WAVE). BRASS FRAMED SHADES. | 10 LIGHTS<br>TYPE E14 |
|-------------|------------|--------------------------------------------------------------------------------------------------------------------------------------------------|-----------------------|
| 5212-BB-03  |            | STRUCTURE AND CONNECTION BOX IN F_10 (NATURAL BRASS). SHADES IN TS_03 (THIN IVORY WAVE). PLASTIC GOLD TRIMMINGS ON SHADES.                       |                       |
| 5212-NN-12  |            | STRUCTURE AND CONNECTION BOX IN F_33 (BRUSHED NICKEL FINISH). SHADES IN TS_12 (THIN IVORY MATTE COTTON).                                         |                       |

5213-BB-03

CHANDELIER 50 CENTIMETRES OF CHAIN INCLUDED.

10 LIGHTS