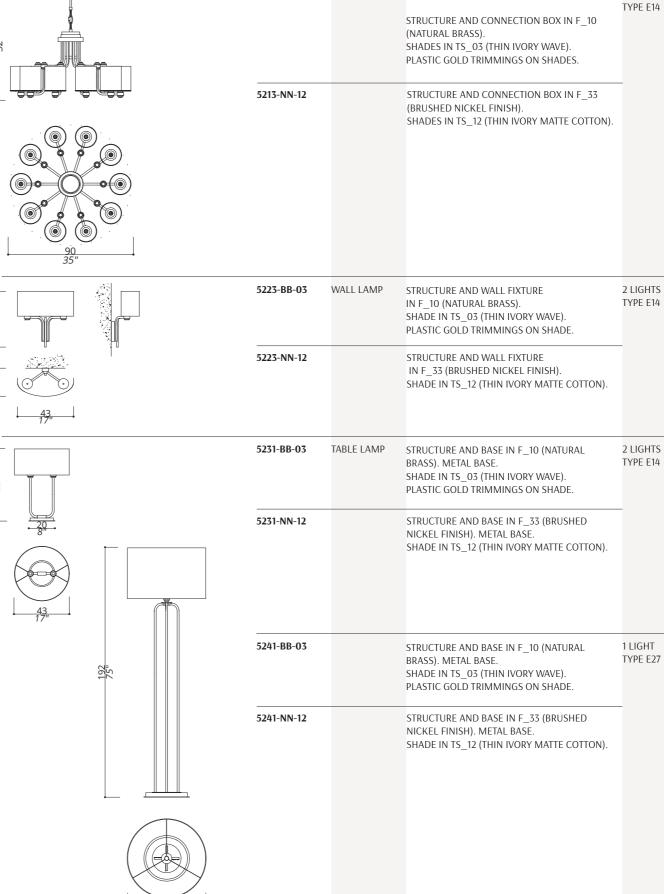

## MAXI IDYLL

| 5212-BB-03F | CHANDELIER | 50 CENTIMETRES OF CHAIN INCLUDED.  STRUCTURE AND CONNECTION BOX IN F_10 (NATURAL BRASS). SHADES IN TS_03 (THIN IVORY WAVE). BRASS FRAMED SHADES. | 10 LIGHTS<br>TYPE E14 |
|-------------|------------|--------------------------------------------------------------------------------------------------------------------------------------------------|-----------------------|
| 5212-BB-03  |            | STRUCTURE AND CONNECTION BOX IN F_10 (NATURAL BRASS). SHADES IN TS_03 (THIN IVORY WAVE). PLASTIC GOLD TRIMMINGS ON SHADES.                       |                       |
| 5212-NN-12  |            | STRUCTURE AND CONNECTION BOX IN F_33 (BRUSHED NICKEL FINISH). SHADES IN TS_12 (THIN IVORY MATTE COTTON).                                         |                       |

5213-BB-03

CHANDELIER 50 CENTIMETRES OF CHAIN INCLUDED.

10 LIGHTS